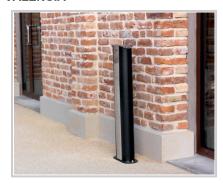

## **Features**

The VALENCIA elliptical floor standing ashtray has a capacity of 5 liters. Ashtray body in 1,5 mm steel sheet with curved sides and base plate in steel measuring 5 mm prearranged for ground fixing by means of dowels. Curved 3 mm steel top lid closed with a lock, universal square key and a hinge in stainless steel. Inside litter bin in 1,2 mm steel with handle for moving. The lid, front panel and back panel can be either in polyester sheet painted or in stainless steel. All the metal parts, except those in stainless steel, are protected by cataphoresis or galvanizing and then coated with polyester powder paints. All fixings are in stainless steel.