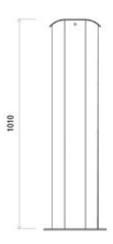

## **VALENCIA**





## Technical designs





## **Features**

The VALENCIA elliptical floor standing ashtray has a capacity of 5 liters. Ashtray body in 1,5 mm steel sheet with curved sides and base plate in steel measuring 5 mm prearranged for ground fixing by means of dowels. Curved 3 mm steel top lid closed with a lock, universal square key and a hinge in stainless steel. Inside litter bin in 1,2 mm steel with handle for moving. The lid, front panel and back panel can be either in polyester sheet painted or in stainless steel. All the metal parts, except those in stainless steel, are protected by cataphoresis or galvanizing and then coated with polyester powder paints. All fixings are in stainless steel.

Dimensions: I. 300 x d. 145 x h. 1010 mm - Weight: 13.6 kg