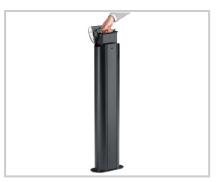

## **Features**

The VALENCIA elliptical floor standing ashtray has a capacity of 5 liters. Ashtray body in 1,5 mm steel sheet with curved sides and base plate in steel measuring 5 mm prearranged for ground fixing by means of dowels. Curved 3 mm steel top lid closed with a lock, universal square key and a hinge in stainless steel. Inside litter bin in 1,2 mm steel with handle for moving. The lid, front panel and back panel can be either in polyester sheet painted or in stainless steel. All the metal parts, except those in stainless steel, are protected by cataphoresis or galvanizing and then coated with polyester powder paints. All fixings are in stainless steel.