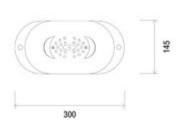

## **VALENCIA**





## Technical designs





## **Features**

The VALENCIA elliptical floor standing ashtray has a capacity of 5 liters. Ashtray body in 1,5 mm steel sheet with curved sides and base plate in steel measuring 5 mm prearranged for ground fixing by means of dowels. Curved 3 mm steel top lid closed with a lock, universal square key and a hinge in stainless steel. Inside litter bin in 1,2 mm steel with handle for moving. The lid, front panel and back panel can be either in polyester sheet painted or in stainless steel. All the metal parts, except those in stainless steel, are protected by cataphoresis or galvanizing and then coated with polyester powder paints. All fixings are in stainless steel.

Dimensions: I. 300 x d. 145 x h. 1010 mm - Weight: 13.6 kg