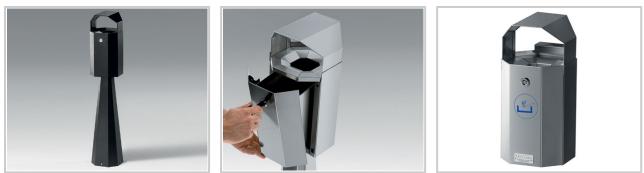

## Features

Octagonal shaped ashtray with self-extinguishing system to prevent fire breaking out. Body in 1,2 mm steel sheet with rain-proof lid and chute to collect the cigarettes. Front door -with a universal square key lock- with a tray welded to it and a capacity of 4 liters. Fixed to the wall by means of a special bracket measuring 2 mm. All the metal parts are protected by cataphoresis or galvanizing and then coated with polyester powder paints or in satin-finish stainless steel. All fixings are in stainless steel.

Ashtray dimensions: I. 200 x d. 200 x h. 400 mm - Ashtray weight: 7 kg

Optional: refined platform 650 mm of height in 1,2 mm steel with plate for ground fixing. Platform weight: 4 kg