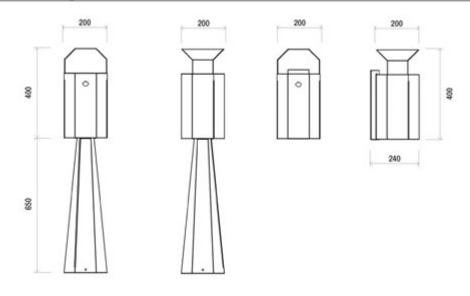

Ashtray dimensions: I. 200 x d. 200 x h. 400 mm - Ashtray weight: 7 kg

Optional: refined platform 650 mm of height in 1,2 mm steel with plate for ground fixing. Platform weight: 4 kg